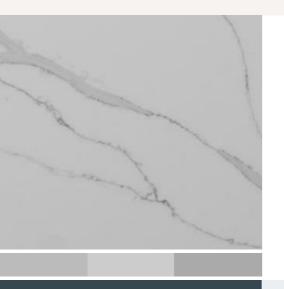

## Calacatta Classic (D)

Engineered Quartz Slab Polished 3cm

\$49.30/SF\*

\* Material price does not include labor/installation

ES637-P9930

South Korea

**Engineered Quartz** 